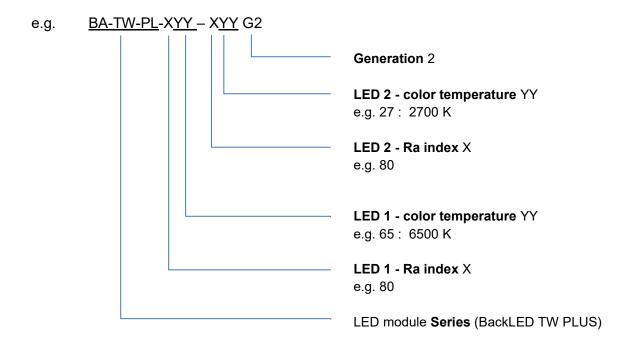

## List of models:

**BA-TW-PL-XYY-XYY** 

**BA-TW-PL-XYY-XYY G2** 

**BA-RGBW-PL** 

**BA-RGBW-PL G2** 

BA-ECO-M-PL-XYY-G1

## **Model variations:**

Note:

LED module contains two selectable LEDs sections with different colour temperatures